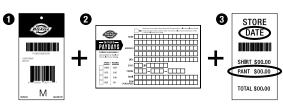

## SEND ALL THIS TO CLAIM YOUR REBATE:

- ORIGINAL UPC TICKET
- 2 PROMOTION REBATE FORM
- **3** DATED CASH REGISTER RECEIPT