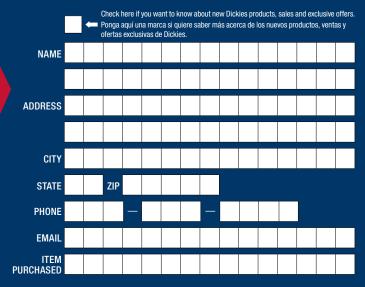

#### MAIL-IN OFFER FORM / NOT PAYABLE AT RETAIL STORE/OFFER GOOD MAY 1ST THROUGH JUNE 30TH 2014

**PURCHASE:** Purchase any Dickies item(s) except Luggage and get a \$5 rebate on a \$25 purchase, \$10 rebate on a \$50 purchase, \$15 rebate on a \$75 purchase or a \$25 rebate on a \$100 purchase.

INCLUDES: All Dickies merchandise except Luggage. Includes regular, sale and/or clearance priced items.

**SEND:** This completed form along with a dated cash register receipt (between May 1st through June 30th 2014) with the purchase price(s) circled & the original upc ticket tag (with bar codes) from each Dickies product.

### MAIL TO: Dickies Paydays 2014, PO Box 2307, Grand Rapids MN 55745-2307

Please allow 8 to 10 weeks for delivery of your rebate check. Offer void where prohibited. No proof(s) of purchase will be accepted other than those specified. Offer good on purchases made between May 1<sup>st</sup> through June 30<sup>th</sup> 2014 only. Rebate requests must be postmarked by July 31<sup>st</sup>, 2014 and received by August 7<sup>th</sup>, 2014. Fraudulent submissions could result in federal prosecution under the U.S. Mail Fraud Statutes.